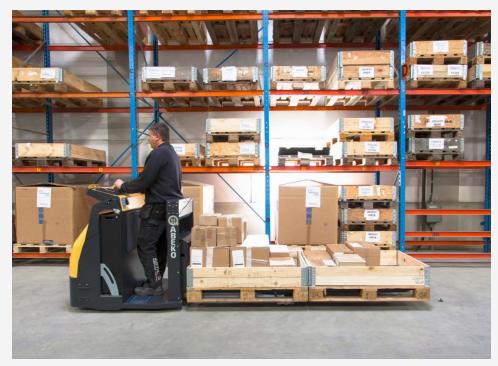

## Versatile order picker

Excellent forklift for quick and efficient transportation of two pallets och three roll cages on the forks after eachother. MPL 20 Lux are available in many variations for many different storage needs. Only with initial lift as only a order- and transport forklift or with mast for stacking up to a height of 2500 mm. The forklift can also be equipped with walk side drive and forklift controls on the side for a more efficient order picking.

**Efficiency** The forklift can be equipped with several different fork lenghts for both one pallet but also with long forks to transport two pallets or three roll cages. The location of the wheels is adjusted for the handling required, at the same time the turning radius and stability is optimized according to the situation.