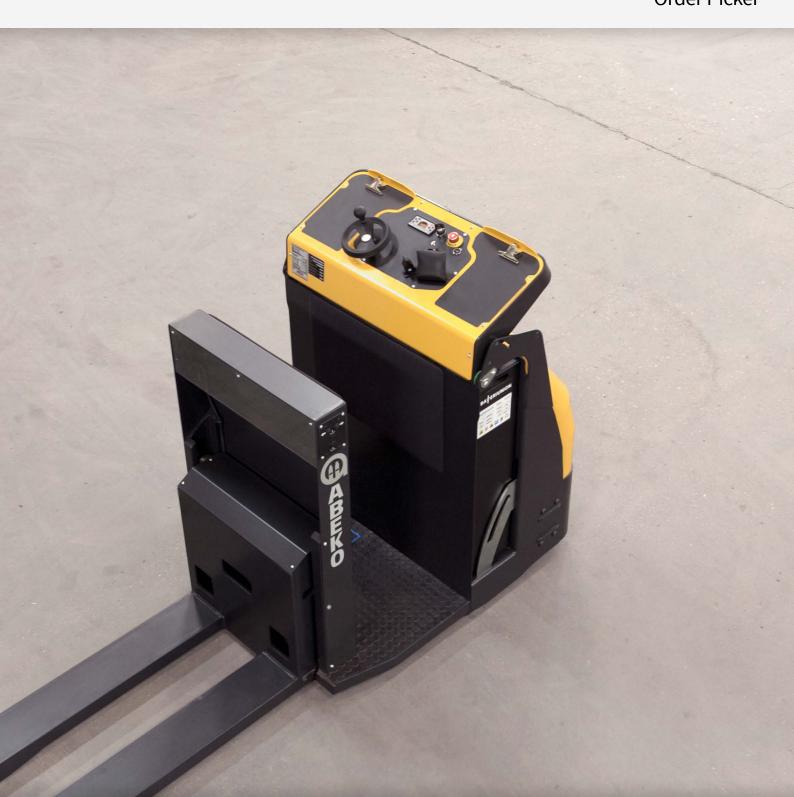

## Versatile order picker

Excellent forklift for quick and efficient transportation of two pallets och three roll cages on the forks after eachother. MPL 20 Lux are available in many variations for many different storage needs. Only with initial lift as only a order- and transport forklift or with mast for stacking up to a height of 2500 mm. The forklift can also be equipped with walk side drive and forklift controls on the side for a more efficient order picking.

**Efficiency** The forklift can be equipped with several different fork lenghts for both one pallet but also with long forks to transport two pallets or three roll cages. The location of the wheels is adjusted for the handling required, at the same time the turning radius and stability is optimized according to the situation.

Step-in height What characterizes the MPL is the low step-in height and that one can easily go in and out of the truck on both sides. A essential part of an efficient order picking.