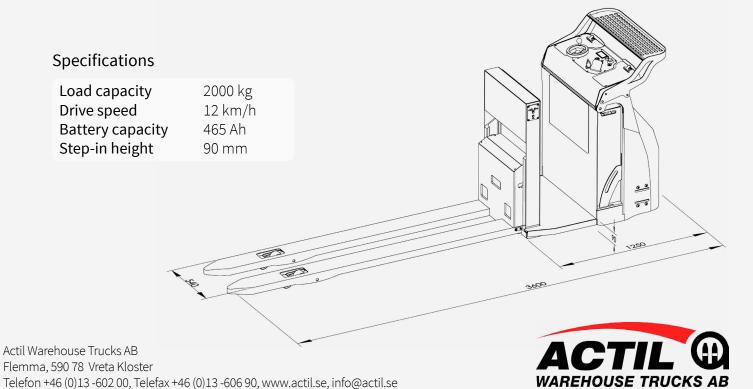

## Versatile order picker

Excellent forklift for quick and efficient transportation of two pallets och three roll cages on the forks after eachother. MPL 20 Lux are available in many variations for many different storage needs. Only with initial lift as only a order- and transport forklift or with mast for stacking up to a height of 2500 mm. The forklift can also be equipped with walk side drive and forklift controls on the side for a more efficient order picking.

**Efficiency** The forklift can be equipped with several different fork lenghts for both one pallet but also with long forks to transport two pallets or three roll cages. The location of the wheels is adjusted for the handling required, at the same time the turning radius and stability is optimized according to the situation.

Step-in height What characterizes the MPL is the low step-in height and that one can easily go in and out of the truck on both sides. A essential part of an efficient order picking.