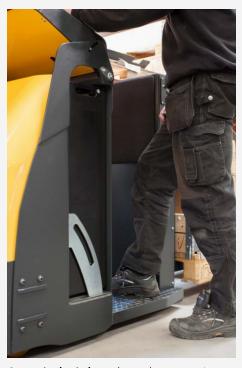

Step-in height What characterizes the MPL is the low step-in height and that one can easily go in and out of the truck on both sides. A essential part of an efficient order picking.