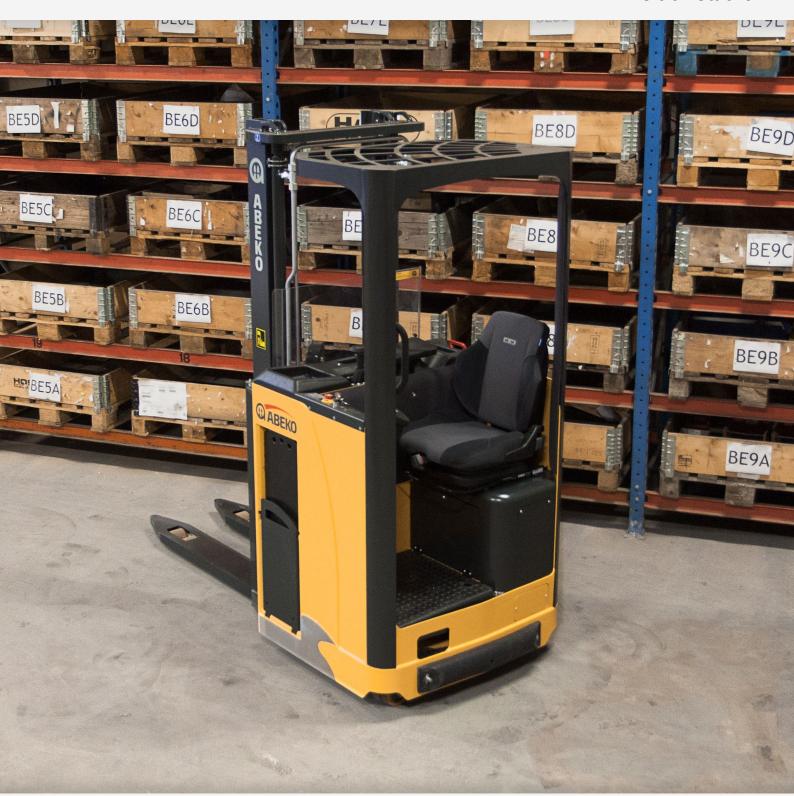

## Optimal driving experience

Here the driver experiences an optimum comfort thanks to all adjustment possibilities. The truck is available in a large variety of different designs. Initiallift, 2000kg capacity, four stage mast up to 7meters with extra low build-height are some examples. Driving with footpedals, joystick or electrically operated mini levers, regular or mini steering wheel in the armrest is optional.

**Step-in** On SW 1350/1600 the step-in is only 230mm which helps the entry and exits from the forklift.

Adjustments The steering unit is fully adjustable. Further away, closer to the driver, changing angles etc. Stepless height controlled floor with angle adjustment.

**Sight** Very good sight from the driver's seat. Optimized view up through the mast and up through the driver protection roof.