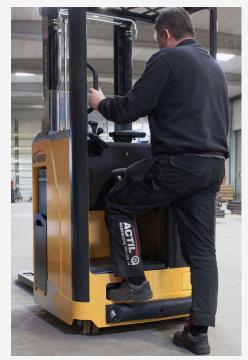

**Step-in** On SW 1350/1600 the step-in is only 230mm which helps the entry and exits from the forklift.

Adjustments The steering unit is fully adjustable. Further away, closer to the driver, changing angles etc. Stepless height controlled floor with angle adjustment.