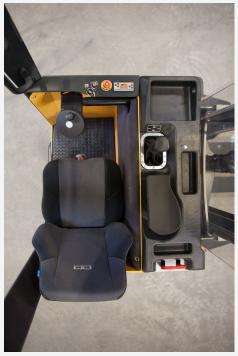

**Step-in** On SW 1350/1600 the step-in is only 230mm which helps the entry and exits from the forklift.

Adjustments The steering unit is fully adjustable. Further away, closer to the driver, changing angles etc. Stepless height controlled floor with angle adjustment.

**Sight** Very good sight from the driver's seat. Optimized view up through the mast and up through the driver protection roof.