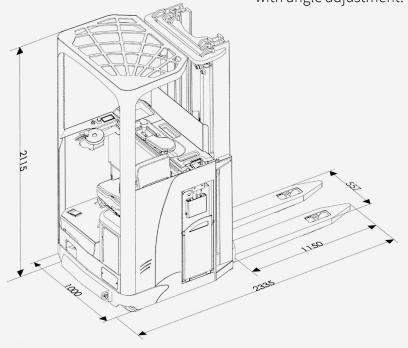

## Optimal driving experience

Here the driver experiences an optimum comfort thanks to all adjustment possibilities. The truck is available in a large variety of different designs. Initiallift, 2000kg capacity, four stage mast up to 7meters with extra low build-height are some examples. Driving with footpedals, joystick or electrically operated mini levers, regular or mini steering wheel in the armrest is optional.

**Step-in** On SW 1350/1600 the step-in is only 230mm which helps the entry and exits from the forklift.

Adjustments The steering unit is fully adjustable. Further away, closer to the driver, changing angles etc. Stepless height controlled floor with angle adjustment.

**Sight** Very good sight from the driver's seat. Optimized view up through the mast and up through the driver protection roof.