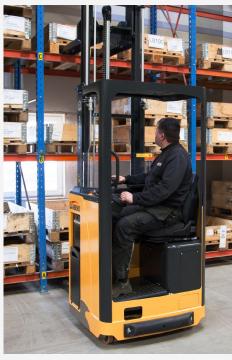

**Sight** Very good sight from the driver's seat. Optimized view up through the mast and up through the driver protection roof.