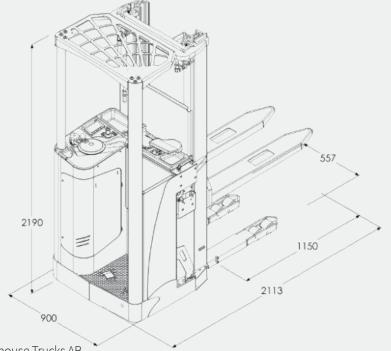

### Additional liftheight alternatives is available

#### Mast alternatives

|                     | Lift height | Free lift | Mast heigh |
|---------------------|-------------|-----------|------------|
| Duplex              | 3200        |           | 2225       |
|                     | 3600        |           | 2425       |
|                     | 4200        |           | 2725       |
| Duplex/Free lift    | 3300        | 1760      | 2190       |
|                     | 3700        | 1960      | 2390       |
|                     | 4300        | 2260      | 2690       |
| Triplex/Free lift   | 4900        | 1760      | 2190       |
|                     | 5500        | 1960      | 2390       |
|                     | 6400        | 2260      | 2690       |
| Quadruppel/ Free li | ift 6450    | 1760      | 2190       |
|                     | 7000        | 1960      | 2390       |
|                     |             |           |            |

Lift of supportlegs is optional on all liftheights

Actil Warehouse Trucks AB Flemma Muggebo 2, SE-590 78 Vreta Kloster Telefon +46 (0)13 -602 00, www.actil.se, info@actil.se