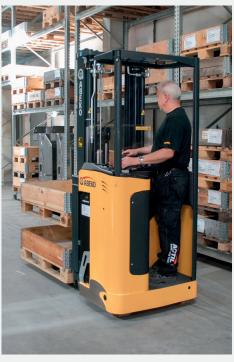

#### ABEKO SA 1350/1600 - an investment that pays off

The SA 1350/1600 is a heavy duty machine designed for maximum performance and driver safety. Built to deliver the best overall economy with extensive driving – long hours, day after day, year after year. Thanks to ABEKO's long life you not only get an optimal overall economy, you also contribute to a reduced environmental impact and a reduction in the waste of resources.

Actil's trucks are a product of Swedish engineering and are built in Sweden.

A workplace for healthier drivers Ergonomics and operator safety with top-class driver protection and a work environment that is built on the basis of the driver's safety and comfort.