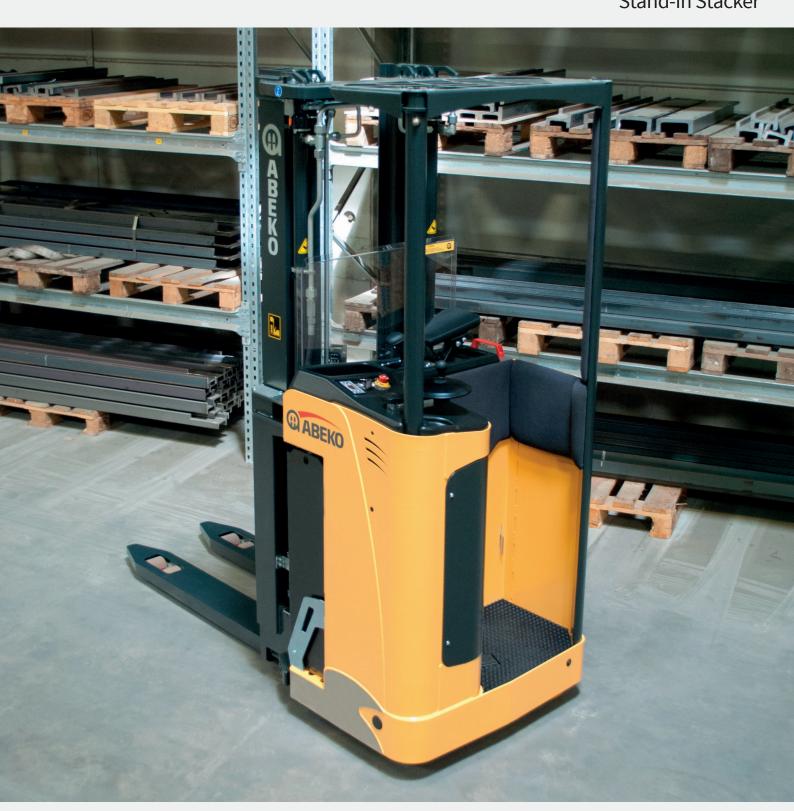

#### ABEKO SA 1350/1600 - an investment that pays off

The SA 1350/1600 is a heavy duty machine designed for maximum performance and driver safety. Built to deliver the best overall economy with extensive driving – long hours, day after day, year after year. Thanks to ABEKO's long life you not only get an optimal overall economy, you also contribute to a reduced environmental impact and a reduction in the waste of resources.

Actil's trucks are a product of Swedish engineering and are built in Sweden.

A workplace for healthier drivers Ergonomics and operator safety with top-class driver protection and a work environment that is built on the basis of the driver's safety and comfort.

Innovation that pays off
The key to the best overall economy is high quality, reliability and long life. In these areas, ABEKO is at the absolute forefront.

Big possibilities in a compact unit Auxiliary lift / Initial lift is available on all of our mast heights. At higher lifting heights our electric stabilisers are always included.