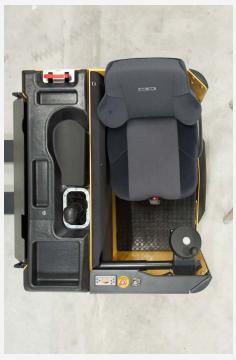

Controls With the adjustable controls you will quickly find a good and relaxed driving position. Seat, steering wheel and the vibration-isolated armrest are all adjustable.

Floor adjustment To allow everyone to find an optimum driving position, the floor is both raise/lower and tilt adjustable. The low step-in height also makes getting in and out extra smooth.

**Workplace** I SWR space is generous to provide the best comfort possible. The truck can be equipped with different types of speed controls.