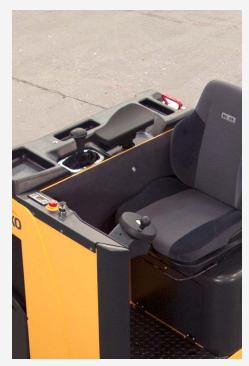

Controls With the adjustable controls you will quickly find a good and relaxed driving position. Seat, steering wheel and the vibration-isolated armrest are all adjustable.

Floor adjustment To allow everyone to find an optimum driving position, the floor is both raise/lower and tilt adjustable. The low step-in height also makes getting in and out extra smooth.

**Workplace** I SWR space is generous to provide the best comfort possible. The truck can be equipped with different types of speed controls.