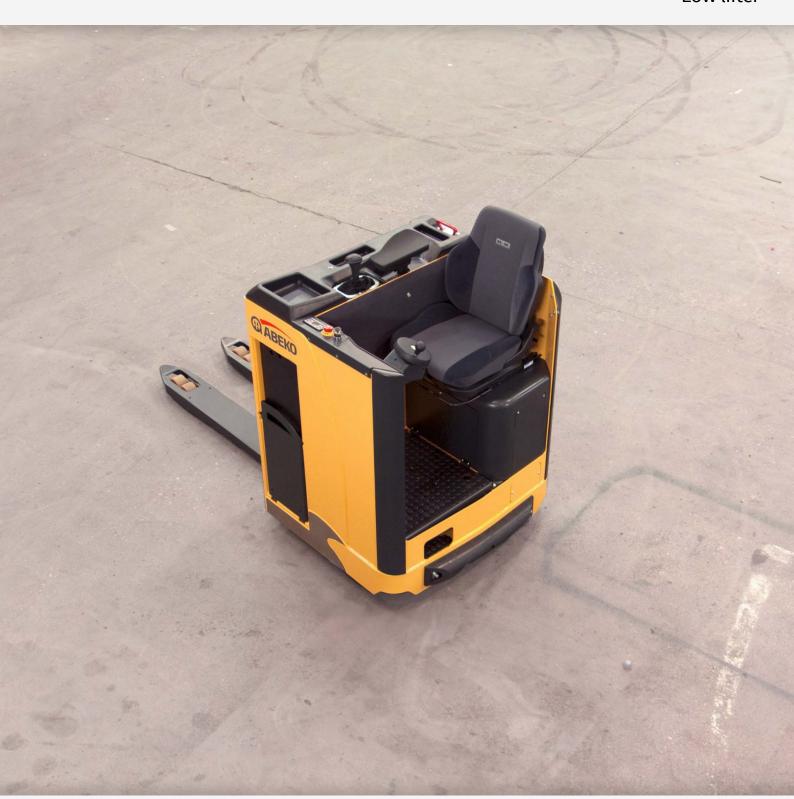

## Powerful low lifter

When transporting over long distances Abekos sit-in version in their series of lowlifters and excellent choice. Generously dimensioned workplace offers as much flexibility as possible for all drivers. SWR are available in both 2000 kg and 3000 kg capacity and extra long forks to handle several pallets at the same time is a common option.

Controls With the adjustable controls you will quickly find a good and relaxed driving position. Seat, steering wheel and the vibration-isolated armrest are all adjustable.

Floor adjustment To allow everyone to find an optimum driving position, the floor is both raise/lower and tilt adjustable. The low step-in height also makes getting in and out extra smooth.

**Workplace** I SWR space is generous to provide the best comfort possible. The truck can be equipped with different types of speed controls.