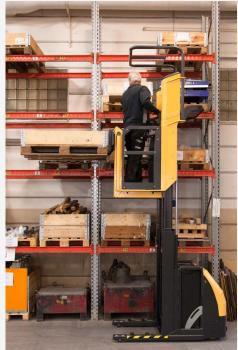

## Rugged order picker for tough handling

OPL 10 have free hanging forks and can therefore handle the most types of cargo. The forks can be adjusted in height or be ordered fixed into the chassie. OPL 10 comes in two different lift heights of platform 1200 and 2100 mm which means that you will reach a efficient order pick height of 3700 mm.

**Ergolift / fixed forks** All liftheights on our OPL can be equipped with either ergolift for an ergonomic picking or with fixed forks.

**OPL 10 2.1** Lift up to 2100 mm makes picking on several levels easy and with overhead guard and side gates it ´s safe.

Workheight With ergolift the forks is adjustable to always be at a comfortable height. In it's up position the EUR-pallet is at a perfect height so that the driver easily can put down goods without strain.