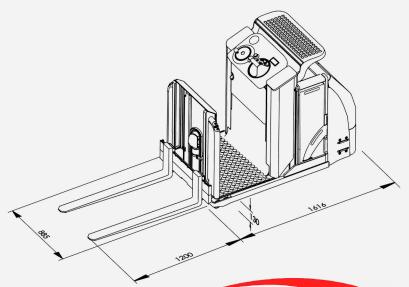

## Rugged order picker for tough handling

OPL 10 have free hanging forks and can therefore handle the most types of cargo. The forks can be adjusted in height or be ordered fixed into the chassie. OPL 10 comes in two different lift heights of platform 1200 and 2100 mm which means that you will reach a efficient order pick height of 3700 mm.

Workheight With ergolift the forks is adjustable to always be at a comfortable height. In it's up position the EUR-pallet is at a perfect height so that the driver easily can put down goods without strain.