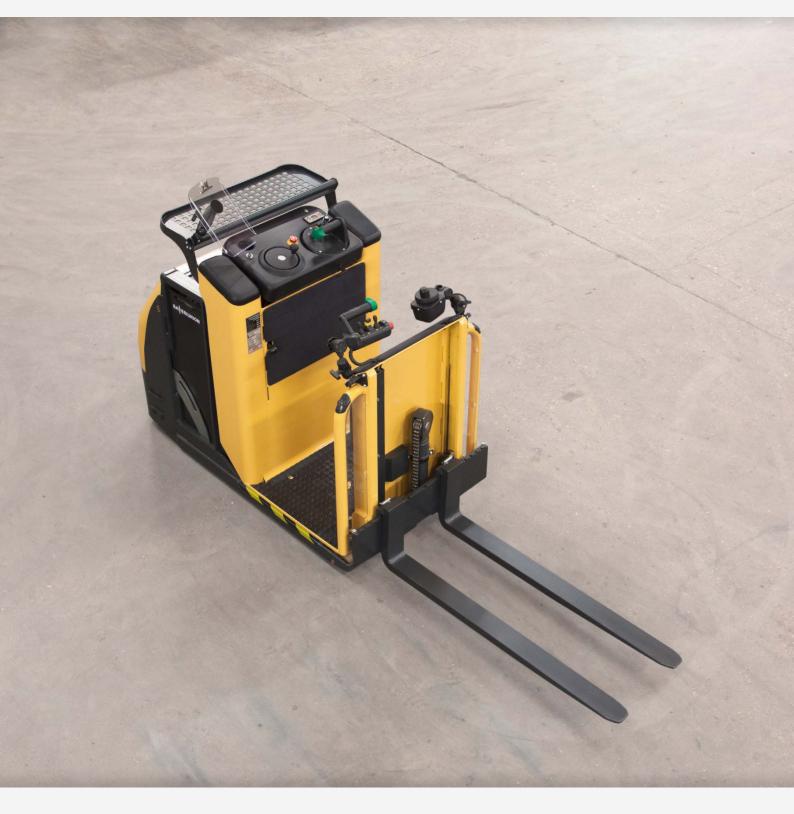

## Rugged order picker for tough handling

OPL 10 have free hanging forks and can therefore handle the most types of cargo. The forks can be adjusted in height or be ordered fixed into the chassie. OPL 10 comes in two different lift heights of platform 1200 and 2100 mm which means that you will reach a efficient order pick height of 3700 mm.

**Ergolift / fixed forks** All liftheights on our OPL can be equipped with either ergolift for an ergonomic picking or with fixed forks.

**OPL 10 2.1** Lift up to 2100 mm makes picking on several levels easy and with overhead guard and side gates it ´s safe.