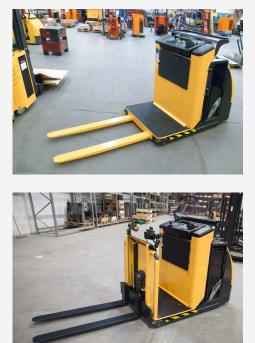

## Rugged order picker for tough handling

OPL 10 have free hanging forks and can therefore handle the most types of cargo. The forks can be adjusted in height or be ordered fixed into the chassie. OPL 10 comes in two different lift heights of platform 1200 and 2100 mm which means that you will reach a efficient order pick height of 3700 mm.

**Ergolift / fixed forks** All liftheights on our OPL can be equipped with either ergolift for an ergonomic picking or with fixed forks.

**OPL 10 2.1** Lift up to 2100 mm makes picking on several levels easy and with overhead guard and side gates it ´s safe.