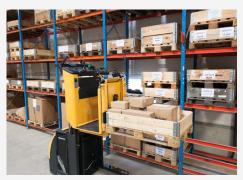

## Rugged order picker for tough handling

OPL 10 have free hanging forks and can therefore handle the most types of cargo. The forks can be adjusted in height or be ordered fixed into the chassie. OPL 10 comes in two different lift heights of platform 1200 and 2100 mm which means that you will reach a efficient order pick height of 3700 mm.

**Ergolift / fixed forks** All liftheights on our OPL can be equipped with either ergolift for an ergonomic picking or with fixed forks.

**OPL 10 2.1** Lift up to 2100 mm makes picking on several levels easy and with overhead guard and side gates it ´s safe.