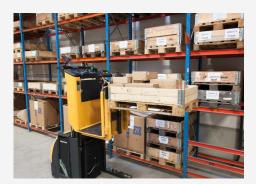

## Rugged order picker for tough handling

OPL 10 have free hanging forks and can therefore handle the most types of cargo. The forks can be adjusted in height or be ordered fixed into the chassie. OPL 10 comes in two different lift heights of platform 1200 and 2100 mm which means that you will reach a efficient order pick height of 3700 mm.

**Protection** All models can be equipped with both gates and overhead guard.