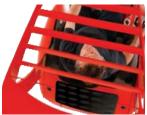

#### 'HIVIS' OVERHEAD GUARD

The unique 'Hi Vis' operator.

twin post safety guard combines maximum visibility and overhead protection for the