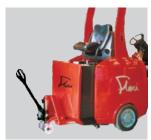

# Flexi AC 1000

# Create up to 30% more warehouse capacity

Flexi AC 1000 works in just 1642mm (EURO) or 1762 (ISO) aisles to BITA GN9 (FEM) standards. Handles Euro Alliance pallets in 2m aisle to DNN 15185 standard.

# 1700kg rated capacity

# FLEXI NARROW AISLE