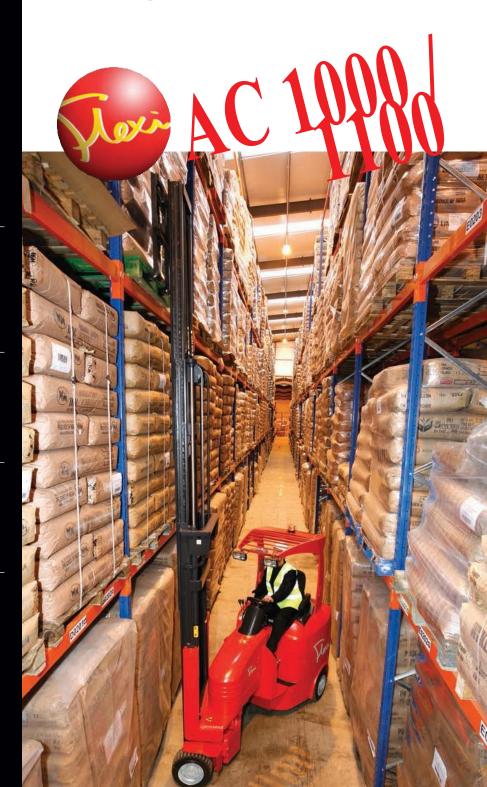

# Create up to 30% more warehouse capacity

Flexi AC 1000 works in just 1642mm (EURO) or 1762 (ISO) aisles to BITA GN9 (FEM) standards. Handles Euro Alliance pallets in 2m aisle to DNN 15185 standard.

### Lift heights to 8.5 metres

Designed to bring Flexi articulated space saving and handling efficiency to users of all popular pallet types.