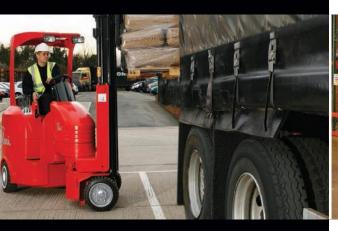

# Stacking performance

Unique 1000mm wide chassis and "Artic" 220° over rotate feature allow block stacking of pallets and drive in rack operation.

#### STEEL PLATE REAR COVER

Detailed steel plate rear panel protects traction battery. Narrow 1000mm wide rear chassis allows block stacking and drive in rack operation. Handles Euro alliance pallets in 2 metre aisle to DIN I51.