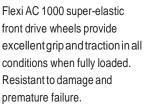

s and drive in rack operation.

# Triplex or duplex mast

Lift mast options include triplex full free lift or duplex limited free lift, to suit most warehouse locations.





# 1700kg rated capacity



### AC power to store more at less cost.

#### **COMPACT FRONT AXLE AC POWER**



Latest AC drive technology for fast acceleration and safe controlled braking. Integrated fault finding and monitoring. Easy turning in very narrow aisles.

#### STEEL PLATE REAR COVER



Detailed steel plate rear panel protects traction battery. Narrow 1000mm wide rear chassis allows block stacking and drive in rack operation. Handles Euro alliance pallets in 2 metre aisle to DIN I51.

#### FORWARD FACING SEAT



High quality adjustable full suspension seat with operators lumber support.

#### R-ELASTIC TYRES



#### **EASY BATTERY CHANGE**



Low rear lift off or roll off for fast changeovers. Good access for battery topping. No motors or components underneath.

#### **TILTING "CLEAR VISION" MAST**



Flexi's famous "clear vision" triplex mast design, heavy duty German cold rolled 'I-beam' sections format. Integrated heavy duty side shift fork carriage is standard.

#### 'HIVIS' OVERHEAD GUARD



The unique 'Hi Vis' operator.



twin post safety guard combines maximum visibility and overhead protection for the

### **AC 1000 STANDARD FEATURES**

- 220º Articulation
- Ultra narrow chassis
- CCTV/LCD system option

#### PARCEL BAY



Conveniently located behind the operator and suitable for carrying a roll of plasticfilmorany other material that needs to be close to hand.

#### • 'True Radius' sa