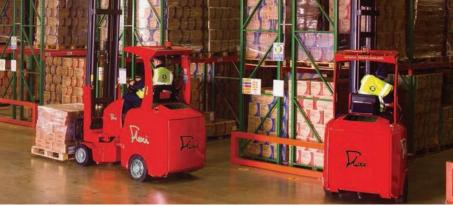

# Create up to 30% more warehouse capacity

Flexi AC 1000 works in just 1642mm (EURO) or 1762 (ISO) aisles to BITA GN9 (FEM) standards. Handles Euro Alliance pallets in 2m aisle to DNN 15185 standard.

# Stacking performance

Unique 1000mm wide chassis and "Artic" 220° over rotate feature allow block stacking of pallets and drive in rack operation.